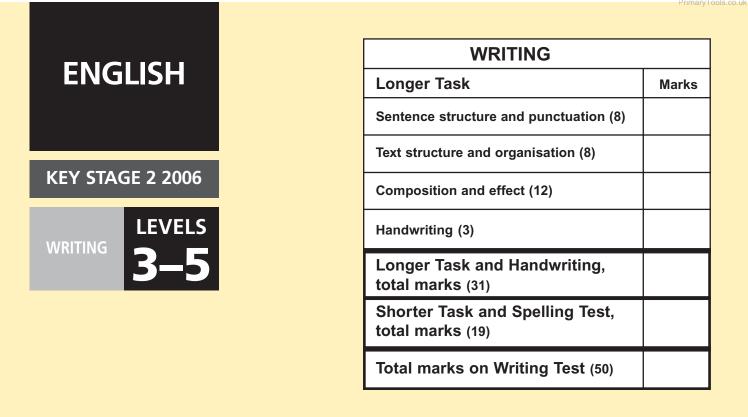

## Writing Test Longer Task: Answer Booklet

You will have **45 minutes** for your longer piece of writing, including up to **10 minutes'** planning time. You may start your writing as soon as you have finished planning.